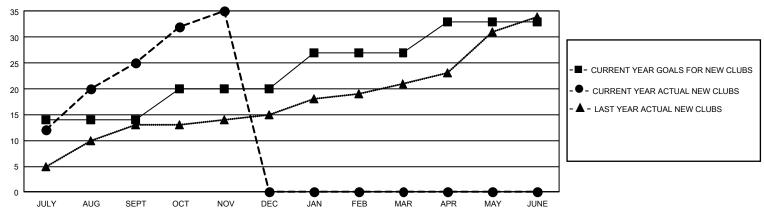

## GOALS AND ACTUAL NEW CLUBS CUMULATIVE

## GMT Constitutional Area 7, Group C

REPORT DOES NOT INCLUDE CLUBS IN UNDISTRICTED AREAS.

| Clubs         |               |             |               | Members               |                           |                         |                                                    |
|---------------|---------------|-------------|---------------|-----------------------|---------------------------|-------------------------|----------------------------------------------------|
|               | RESULTS FOR   | R 2023-2024 |               | RESULTS FOR 2023-2024 |                           |                         |                                                    |
| QUARTER       | NEW CLUB GOAL | NEW CLUBS   | DROPPED CLUBS | QUARTER M             | MEMBER GROWTH NET<br>GOAL | MEMBER GROWTH<br>ACTUAL | DROPPED MEMBERS<br>ACTUAL (including<br>transfers) |
| JULY/AUG/SEPT | 42            | 25          | 8             | JULY/AUG/SEP          | T 300                     | 1,110                   | 458                                                |
| OCT/NOV/DEC   | 18            | 10          | 0             | OCT/NOV/DEC           | 250                       | 573                     | 231                                                |
| JAN/FEB/MAR   | 21            | 0           | 0             | JAN/FEB/MAR           | 300                       | 0                       | 0                                                  |
| APR/MAY/JUNE  | 18            | 0           | 0             | APR/MAY/JUNE          | 480                       | 0                       | 0                                                  |