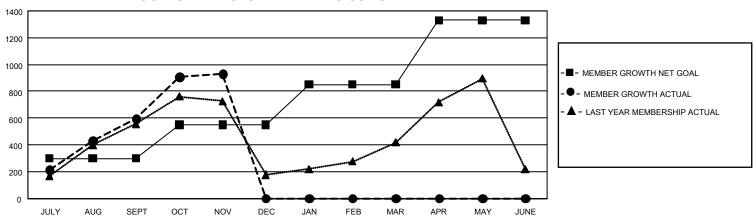

## GOALS AND ACTUAL MEMBERS CUMULATIVE

| DROPPED CLUBS: 8 |     | 206 CLUBS OF 431 ADDED 1<br>OR MORE NEW MEMBERS | GENDER DISTRIBUTION                  |                |  |
|------------------|-----|-------------------------------------------------|--------------------------------------|----------------|--|
|                  |     |                                                 | MALE                                 | 5,359 (41.80%) |  |
|                  |     |                                                 | FEMALE                               | 7,456 (58.15%) |  |
| DROPPED MEMBERS  |     |                                                 | NON BINARY                           | 0 (0.00%)      |  |
| DECEASED         | 13  |                                                 | PREFER NOT TO ANSWER                 | 6 (0.05%)      |  |
| CLUB CANCELLED   | 25  |                                                 | TOTAL FAMILY UNIT MEMBERS 3,213      |                |  |
| OTHER            | 651 | CLICK HERE FOR                                  |                                      |                |  |
| TOTAL            | 689 | CUMULATIVE MEMBERSHIP DATA                      | FAMILY MEMBERS PAYING HALF DUES 1,85 |                |  |

## GMT Constitutional Area 7, Group C

REPORT DOES NOT INCLUDE CLUBS IN UNDISTRICTED AREAS.

| Clubs         |               |             |               | Members               |                           |                         |                                                    |
|---------------|---------------|-------------|---------------|-----------------------|---------------------------|-------------------------|----------------------------------------------------|
|               | RESULTS FOR   | R 2023-2024 |               | RESULTS FOR 2023-2024 |                           |                         |                                                    |
| QUARTER       | NEW CLUB GOAL | NEW CLUBS   | DROPPED CLUBS | QUARTER M             | MEMBER GROWTH NET<br>GOAL | MEMBER GROWTH<br>ACTUAL | DROPPED MEMBERS<br>ACTUAL (including<br>transfers) |
| JULY/AUG/SEPT | 42            | 25          | 8             | JULY/AUG/SEP          | T 300                     | 1,110                   | 458                                                |
| OCT/NOV/DEC   | 18            | 10          | 0             | OCT/NOV/DEC           | 250                       | 573                     | 231                                                |
| JAN/FEB/MAR   | 21            | 0           | 0             | JAN/FEB/MAR           | 300                       | 0                       | 0                                                  |
| APR/MAY/JUNE  | 18            | 0           | 0             | APR/MAY/JUNE          | 480                       | 0                       | 0                                                  |